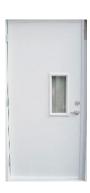

meriGlide Hybrid: www.ameriglide.com/hybrid



# HERCULES HYBRID



AmeriGlide Accessibility Solutions

1-800-990-8268

## HYBRID OPTIONS

#### HAND RAILS



Round Stainless Steel Standard

#### **ACCESS CONFIGURATIONS**



0° Exit (on/off same left side)



0° Exit (on/off same right side)



90° Exit



90° Exit



180° Exit (on/off opposite side)



0° Exit - Opposite Tower (max - 54"L, 42"W)



180° Exit (on/off opposite side)



270° Exit - Opposite Tower (max - 54"L, 42"W)

#### HALL CALLS



Flush Mounted 1 Button / 1 Keylock

#### HALL POSITION INDICATOR



Hall Position Indicator to Flush Mounted Hall Call

# HERCULES HYBRID

## HYBRID OPTIONS

#### CAB FINISHES



Wooden Melamine Standard



Stainless Steel



**Wood Panel** 

#### **DOORS**



Interior



Polycarbonate (clear)



Exterior



Fire Rated

#### CAB FLOOR FINISHES

Anti-Skid Standard

Anti-Skid - Black

**Checker Plate** 

Paint - Beige Standard

STEEL FRAME



Your Choice

Other Options:

### **Automatic Door Openers:**

Residential Automatic Swing or Commercial Automatic Swing

**Custom Doors, Stationary Ramp (for no pit), Upgraded COP (Control Operator Panel)** 

AmeriGlide Accessibility Solutions

1-800-990-8268

## **Technical Specifications**

LIFTING CAPACITY 750 lb

STANDARD LIFT 156" **HEIGHT** 

**MAXIMUM LIFT HEIGHT** 

375"

**LIFT SPEED** 24 fpm

**DRIVE SYSTEM** Winding Drum

**MAXIMUM STOPS** 4

**ALARM BUTTON** Included

W 34"-36" x L 54"-60" **PLATFORM SIZE** 

**OPTIONAL** Custom: W (30" to 42") **PLATFORM SIZES** x L (46" to 66")

**PLATFORM** Straigh-Thru Access **CONFIGURATION**