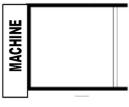

#### **ACCESS CONFIGURATIONS**

0° Exit (on/off same left side)

0° Exit (on/off same right side)

90° Exit

90° Exit

180° Exit (on/off opposite side)

0° Exit - Opposite Tower (max - 54"L, 42"W)

180° Exit (on/off opposite side)