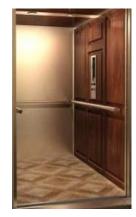

SIZE** 

**OPTIONAL** Custom: W (30" to 42") **PLATFORM SIZES** x L (46" to 66")

**PLATFORM** Straigh-Thru Access **CONFIGURATION** 

**OPTIONAL** Same Side Entry-Exit & **PLATFORM** 90 Degree Adjacent **CONFIGURATIONS** Access

### **Product Features**

- The closed shaft platform lift allows for a gentle vertical travel up to a maximum of 4 floors.
- Intended for indoor residential or indoor commercial use. Equipped with constant pressure buttons.
- Meets ASME A18.1 safety standards.
- Requires no mechanical room, drain or overhead space above the ceiling.
- Automatic door opener available
- Door interlock switch protects against door opening without cab present.
- Anti-skid floor
- Constant Pressure Platform Control
- Options are available to allow you to customize to your needs.