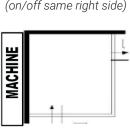

#### **ACCESS CONFIGURATIONS**

0° Exit (on/off same left side)

0° Exit (on/off same right side)

90° Exit

90° Exit

180° Exit (on/off opposite side)

0° Exit - Opposite Tower (max - 54"L, 42"W)

180° Exit (on/off opposite side)