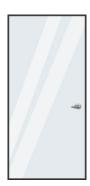

"

For more info on the AmeriGlide Hybrid: www.ameriglide.com/hybrid



# HERCULES HYBRID



AmeriGlide Accessibility Solutions

1-800-990-8268

## HYBRID OPTIONS

#### HAND RAILS



Round Stainless Steel Standard

#### **ACCESS CONFIGURATIONS**



0° Exit (on/off same left side)



0° Exit (on/off same right side)



90° Exit



90° Exit



180° Exit (on/off opposite side)



0° Exit - Opposite Tower (max - 54"L, 42"W)



180° Exit (on/off opposite side)



270° Exit - Opposite Tower (max - 54"L, 42"W)

#### HALL CALLS



Flush Mounted 1 Button / 1 Keylock

#### HALL POSITION INDICATOR



Hall Position Indicator to Flush Mounted Hall Call

# HERCULES HYBRID

## HYBRID OPTIONS

#### CAB FINISHES



Wooden Melamine Standard



Stainless Steel



**Wood Panel** 

#### **DOORS**



Interior



Polycarbonate (clear)



Exterior



Fire Rated

#### CAB FLOOR FINISHES

Anti-Skid Standard

Anti-Skid - Black

**Checker Plate** 

Paint - Beige Standard

STEEL FRAME



Your Choice

Other Options:

### **Automatic Door Openers:**

Residential Automatic Swing or Commercial Automatic Swing

**Custom Doors, Stationary Ramp (for no pit), Upgraded COP (Control Operator Panel)** 

AmeriGlide Accessibility Solutions

1-800-990-8268

## **Technical Specifications**

LIFTING CAPACITY 750 lb

STANDARD LIFT 156" **HEIGHT** 

**MAXIMUM LIFT HEIGHT** 

375"

**LIFT SPEED** 24 fpm

**DRIVE SYSTEM** Winding Drum

**MAXIMUM STOPS** 4

**ALARM BUTTON** Included

W 34"-36" x L 54"-60" **PLATFORM SIZE** 

**OPTIONAL** Custom: W (30" to 42") **PLATFORM SIZES** x L (46" to 66")

**PLATFORM** Straigh-Thru