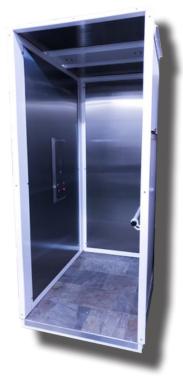

#### CAB FLOOR FINISHES

Anti-Skid Standard

Anti-Skid - Black

**Checker Plate** 

Paint - Beige Standard

STEEL FRAME

Your Choice

Other Options: