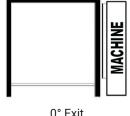

#### **ACCESS CONFIGURATIONS**

0° Exit (on/off same left side)

0° Exit (on/off same right side)

90° Exit

90° Exit

180° Exit (on/off opposite side)

0° Exit - Opposite Tower (max - 54"L, 42"W)

180° Exit (on/off opposite side)