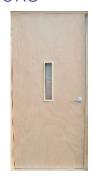

need to go."

For more info on the AmeriGlide Hybrid: www.ameriglide.com/hybrid



# HERCULES HYBRID



AmeriGlide Accessibility Solutions

1-800-990-8268

## HYBRID OPTIONS

#### HAND RAILS



Round Stainless Steel Standard

#### **ACCESS CONFIGURATIONS**



0° Exit (on/off same left side)



0° Exit (on/off same right side)



90° Exit



90° Exit



180° Exit (on/off opposite side)



0° Exit - Opposite Tower (max - 54"L, 42"W)



180° Exit (on/off opposite side)



270° Exit - Opposite Tower (max - 54"L, 42"W)

#### HALL CALLS



Flush Mounted 1 Button / 1 Keylock

#### HALL POSITION INDICATOR



Hall Position Indicator to Flush Mounted Hall Call

# HERCULES HYBRID

## HYBRID OPTIONS

#### CAB FINISHES



Wooden Melamine Standard



Stainless Steel



**Wood Panel** 

#### **DOORS**



Interior



Polycarbonate (clear)



Exterior



Fire Rated

#### CAB FLOOR FINISHES

Anti-Skid Standard

Anti-Skid - Black

**Checker Plate** 

Paint - Beige Standard

STEEL FRAME



Your Choice

Other Options:

### **Automatic Door Openers:**

Residential Automatic Swing or Commercial Automatic Swing

**Custom Doors, Stationary Ramp (for no pit), Upgraded COP (Control Operator Panel)** 

AmeriGlide Accessibility Solutions

1-800-990-8268

## **Technical Specifications**

LIFTING CAPACITY 750 lb

STANDARD LIFT 156" **HEIGHT** 

**MAXIMUM LIFT HEIGHT** 

375"

**LIFT SPEED** 24 fpm

**DRIVE SYSTEM** Winding Drum

**MAXIMUM STOPS** 4

**ALARM BUTTON** Included

W 34"-36" x L 54"-60" **PLATFORM SIZE** 

**OPTIONAL** Custom: W (30" to 42") **PLATFORM SIZES** x L (46" to 66")

**PLATFORM** S