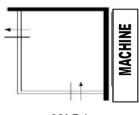

#### **ACCESS CONFIGURATIONS**

0° Exit (on/off same left side)

0° Exit (on/off same right side)

90° Exit

90° Exit

180° Exit (on/off opposite side)

0° Exit - Opposite Tower (max - 54"L, 42"W)

180° Exit (on/off opposite side)