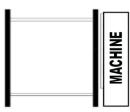

#### **ACCESS CONFIGURATIONS**

0° Exit (on/off same left side)

0° Exit (on/off same right side)

90° Exit

90° Exit

180° Exit (on/off opposite side)

0° Exit - Opposite Tower (max - 54"L, 42"W)

180° Exit (on/off opposite side)