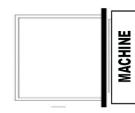

Residential & Commercial Vertical Platform Lifts



"We're everywhere you need to go."

For more info on the AmeriGlide Hybrid: www.ameriglide.com/hybrid



# HERCULES HYBRID



AmeriGlide Accessibility Solutions

1-800-990-8268

## HYBRID OPTIONS

#### HAND RAILS



Round Stainless Steel Standard

#### **ACCESS CONFIGURATIONS**



0° Exit (on/off same left side)



0° Exit (on/off same right side)



90° Exit



90° Exit



180° Exit (on/off opposite side)



0° Exit - Opposite Tower (max - 54"L, 42"W)



180° Exit (on/off opposite side)



270° Exit - Opposite Tower (max - 54"L, 42"W)

#### HALL CALLS



Flush Mounted 1 Button / 1 Keylock

#### HALL POSITION INDICATOR



Hall Position Indicator to Flush Mounted Hall Call

# HERCULES HYBRID

## HYBRID OPTIONS

#### CAB FINISHES



Wooden Melamine Standard



Stainless Steel



**Wood Panel** 

#### **DOORS**



Interior



Polycarbonate (clear)



Exterior



Fire Rated

#### CAB FLOOR FINISHES

Anti-Skid Standard

Anti-Skid - Black

**Checker Plate** 

Paint - Beige Standard

STEEL FRAME



Your Choice

Other Options:

### **Automatic Door Openers:**

Residential Automatic Swing or Commercial Automatic Swing

**Custom Doors, Stationary Ramp (for no pit), Upgraded COP (Control Operator Panel)** 

AmeriGlide Accessibility Solutions

1-800-990-8268

## **Technical Specificati